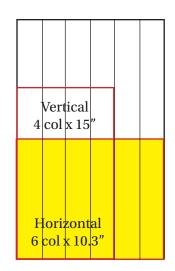

# 6 col x 20.75"

**FULL PAGE** B&W: \$481.00 COLOR: \$581.95

HALF PAGE B&W: \$243.00 COLOR: \$310.00

B&W: \$135.00

COLOR: \$186.00