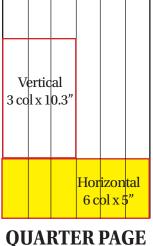

# 6 col x 20.75"

**FULL PAGE** B&W: \$481.00 COLOR: \$581.95

HALF PAGE B&W: \$243.00 COLOR: \$310.00

B&W: \$135.00

COLOR: \$186.00