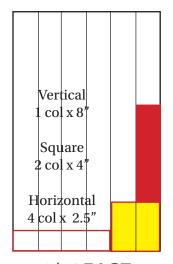

## Vertical $2 \cot x 7 \cdot 5$ " Horizontal 3 col x 5"

1/8 **PAGE** B&W: \$67.50 COLOR: \$142.50

1/16 PAGE B&W: \$36.00

COLOR: \$76.00

1/32 **PAGE** 

B&W: \$18.00 COLOR: \$38.00