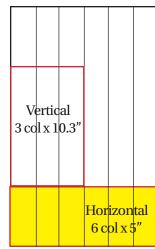

# 6 col x 20.75"

**FULL PAGE** B&W: \$481.00 COLOR: \$581.95

HALF PAGE B&W: \$243.00 COLOR: \$310.00

B&W: \$135.00

COLOR: \$186.00